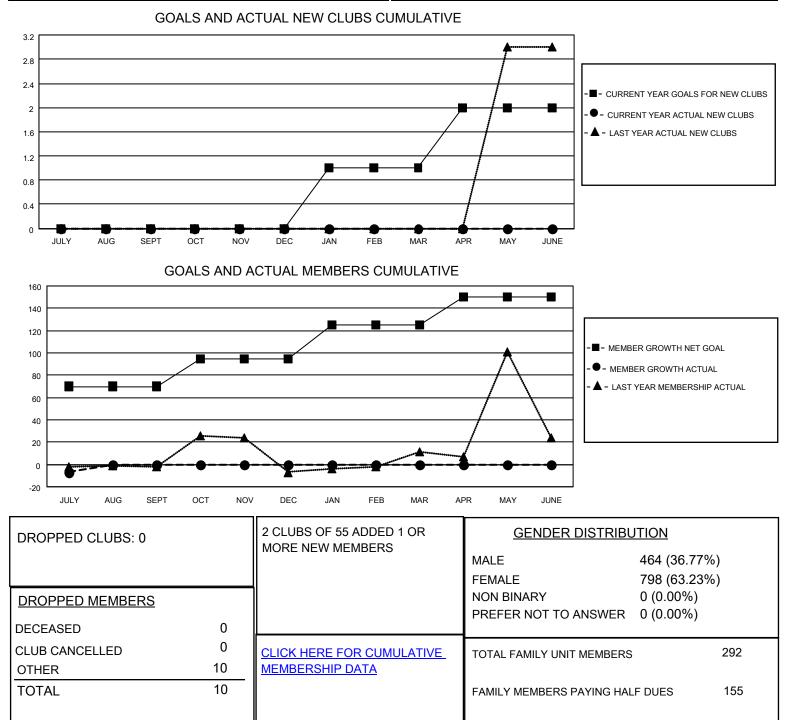

## LOCATION TURKEY

District 118 Y

Results as of: 7/31/2022

| Clubs                 |               |           |               | Members               |                          |                         |                                                    |
|-----------------------|---------------|-----------|---------------|-----------------------|--------------------------|-------------------------|----------------------------------------------------|
| RESULTS FOR 2022-2023 |               |           |               | RESULTS FOR 2022-2023 |                          |                         |                                                    |
| QUARTER               | NEW CLUB GOAL | NEW CLUBS | DROPPED CLUBS | QUARTER               | EMBER GROWTH NET<br>GOAL | MEMBER GROWTH<br>ACTUAL | DROPPED<br>MEMBERS ACTUAL<br>(including transfers) |
| JULY/AUG/SEPT         | 0             | 0         | 0             | JULY/AUG/SEPT         | 70                       | 3                       | 10                                                 |
| OCT/NOV/DEC           | 0             | 0         | 0             | OCT/NOV/DEC           | 25                       | 0                       | 0                                                  |
| JAN/FEB/MAR           | 1             | 0         | 0             | JAN/FEB/MAR           | 30                       | 0                       | 0                                                  |
| APR/MAY/JUNE          | 1             | 0         | 0             | APR/MAY/JUNE          | 25                       | 0                       | 0                                                  |